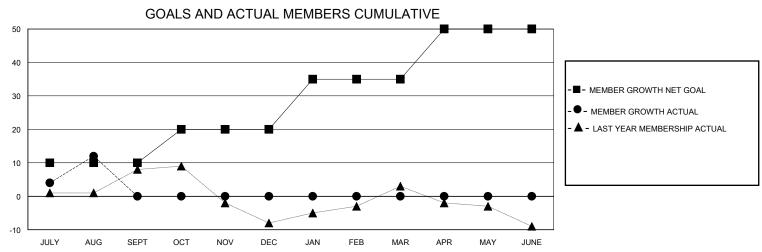

## MONTHLY MEMBERSHIP PROGRESS REPORT

District 40 S

Results as of: 8/31/2024

GMT: LOCATION NEW MEXICO GMT CA

| Clubs         |               |             |               | Members               |                        |                         |                                                    |  |
|---------------|---------------|-------------|---------------|-----------------------|------------------------|-------------------------|----------------------------------------------------|--|
|               | RESULTS FOR   | R 2024-2025 |               | RESULTS FOR 2024-2025 |                        |                         |                                                    |  |
| QUARTER       | NEW CLUB GOAL | NEW CLUBS   | DROPPED CLUBS | QUARTER MEME          | BER GROWTH NET<br>GOAL | MEMBER GROWTH<br>ACTUAL | DROPPED<br>MEMBERS ACTUAL<br>(including transfers) |  |
| JULY/AUG/SEPT | 0             | 0           | 0             | JULY/AUG/SEPT         | 10                     | 20                      | 5                                                  |  |
| OCT/NOV/DEC   | 1             | 0           | 0             | OCT/NOV/DEC           | 10                     | 0                       | 0                                                  |  |
| JAN/FEB/MAR   | 0             | 0           | 0             | JAN/FEB/MAR           | 15                     | 0                       | 0                                                  |  |
| APR/MAY/JUNE  | 0             | 0           | 0             | APR/MAY/JUNE          | 15                     | 0                       | 0                                                  |  |