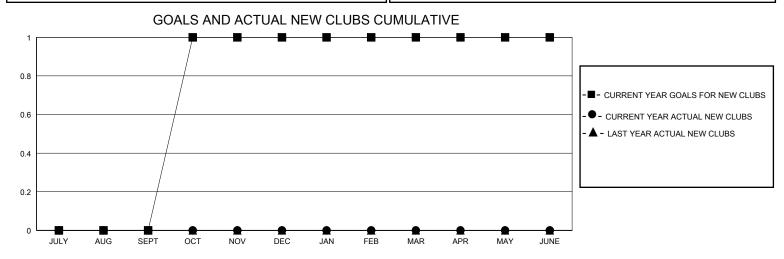

## MONTHLY MEMBERSHIP PROGRESS REPORT

District 40 S

Results as of: 8/31/2024

GMT: LOCATION NEW MEXICO GMT CA

| Clubs         |               |             |               | Members               |                        |                         |                                                    |  |
|---------------|---------------|-------------|---------------|-----------------------|------------------------|-------------------------|----------------------------------------------------|--|
|               | RESULTS FOR   | R 2024-2025 |               | RESULTS FOR 2024-2025 |                        |                         |                                                    |  |
| QUARTER       | NEW CLUB GOAL | NEW CLUBS   | DROPPED CLUBS | QUARTER MEME          | BER GROWTH NET<br>GOAL | MEMBER GROWTH<br>ACTUAL | DROPPED<br>MEMBERS ACTUAL<br>(including transfers) |  |
| JULY/AUG/SEPT | 0             | 0           | 0             | JULY/AUG/SEPT         | 10                     | 20                      | 5                                                  |  |
| OCT/NOV/DEC   | 1             | 0           | 0             | OCT/NOV/DEC           | 10                     | 0                       | 0                                                  |  |
| JAN/FEB/MAR   | 0             | 0           | 0             | JAN/FEB/MAR           | 15                     | 0                       | 0                                                  |  |
| APR/MAY/JUNE  | 0             | 0           | 0             | APR/MAY/JUNE          | 15                     | 0                       | 0                                                  |  |